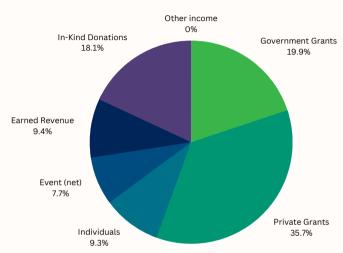

With the generosity of our community of 379 individual donors (including individuals who contributed to our annual event), we saw 574 donations during the fiscal year, making for a combined revenue of \$277,300 – 19% of our total operating budget.

# **FY22 Audited Financials**

July 1, 2021 - June 30, 2022

Government grants
Private grants
Individuals
Event (net)
In-kind donations
Earned revenue
Other income **Total** 