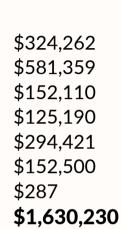

With the generosity of our community of 379 individual donors (including individuals who contributed to our annual event), we saw 574 donations during the fiscal year, making for a combined revenue of \$277,300 – 19% of our total operating budget.

# **FY22 Audited Financials**

July 1, 2021 - June 30, 2022

Government grants
Private grants
Individuals
Event (net)
In-kind donations
Earned revenue
Other income **Total** 